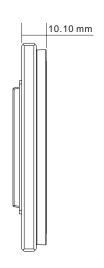

## **Product Data**

| Output                | RF signal            |
|-----------------------|----------------------|
| Operation Frequency   | 868/869.5/434MHz     |
| Power Supply          | 3V(1xCR2430 battery) |
| Operating temperature | 0-40°C               |
| Relative humidity     | 8% to 80%            |
| Dimensions            | 86x86x14mm           |