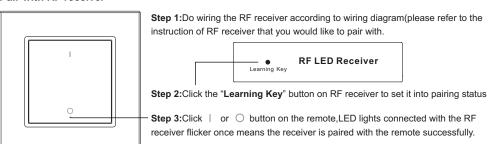

## **Product Data**

| Output                | RF signal            |
|-----------------------|----------------------|
| Operation Frequency   | 868/869.5/434MHz     |
| Power Supply          | 3V(1xCR2430 battery) |
| Operating temperature | 0-40°C               |
| Relative humidity     | 8% to 80%            |
| Dimensions            | 86x86x14mm           |

- Control 1 zone
- · Single color controller
- · Compatible with all universal series RF receivers
- 1 receiver can be paired by max 8 different remote controls.
- · Waterproof grade: IP20

Note: one receiver can be paired with max 8 remote controls.

# Safety & Warnings

- This device contains a button lithium battery that shall be stored and disposed properly.
- DO NOT expose the device to moisture.

### Pair with RF receiver



### Installation



The key part of this controller is a universal, extremely rotary standard switch element that can be integrated in numerous frames by different manufactures as below list:

| BEKER  | S1, B1, B3, B7 glass          |
|--------|-------------------------------|
| GIRA   | Standard55, E2, Event, Esprit |
| JUNG   | A500, Aplus                   |
| MERTEN | M-smart, M-Arc, M-Plan        |