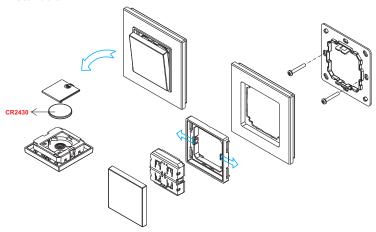

## **Function introduction**

The remote control can be fixed on the wall with 3M glue or screw.

Battery: CR2430 Before the first use, please open the battery cover and remove the protective film

### Installation

The key part of this controller is a universal, extremely rotary standard switch element that can be integrated in numerous frames by different manufactures as below list:

| BEKER  | S1, B1, B3, B7 glass          |
|--------|-------------------------------|
| GIRA   | Standard55, E2, Event, Esprit |
| JUNG   | A500, Aplus                   |
| MERTEN | M-smart, M-Arc, M-Plan        |