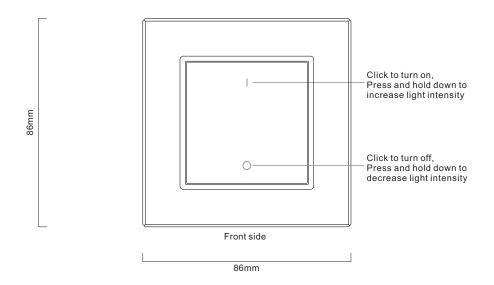

## **Function introduction**

The remote control can be fixed on the wall with 3M glue or screw.

Battery: CR2430 Before the first use, please open the battery cover and remove the protective film

## **Product Data**

| Output                | RF signal            |
|-----------------------|----------------------|
| Operation Frequency   | 868/869.5/434MHz     |
| Power Supply          | 3V(1xCR2430 battery) |
| Operating temperature | 0-40°C               |
| Relative humidity     | 8% to 80%            |
| Dimensions            | 86x86x14mm           |